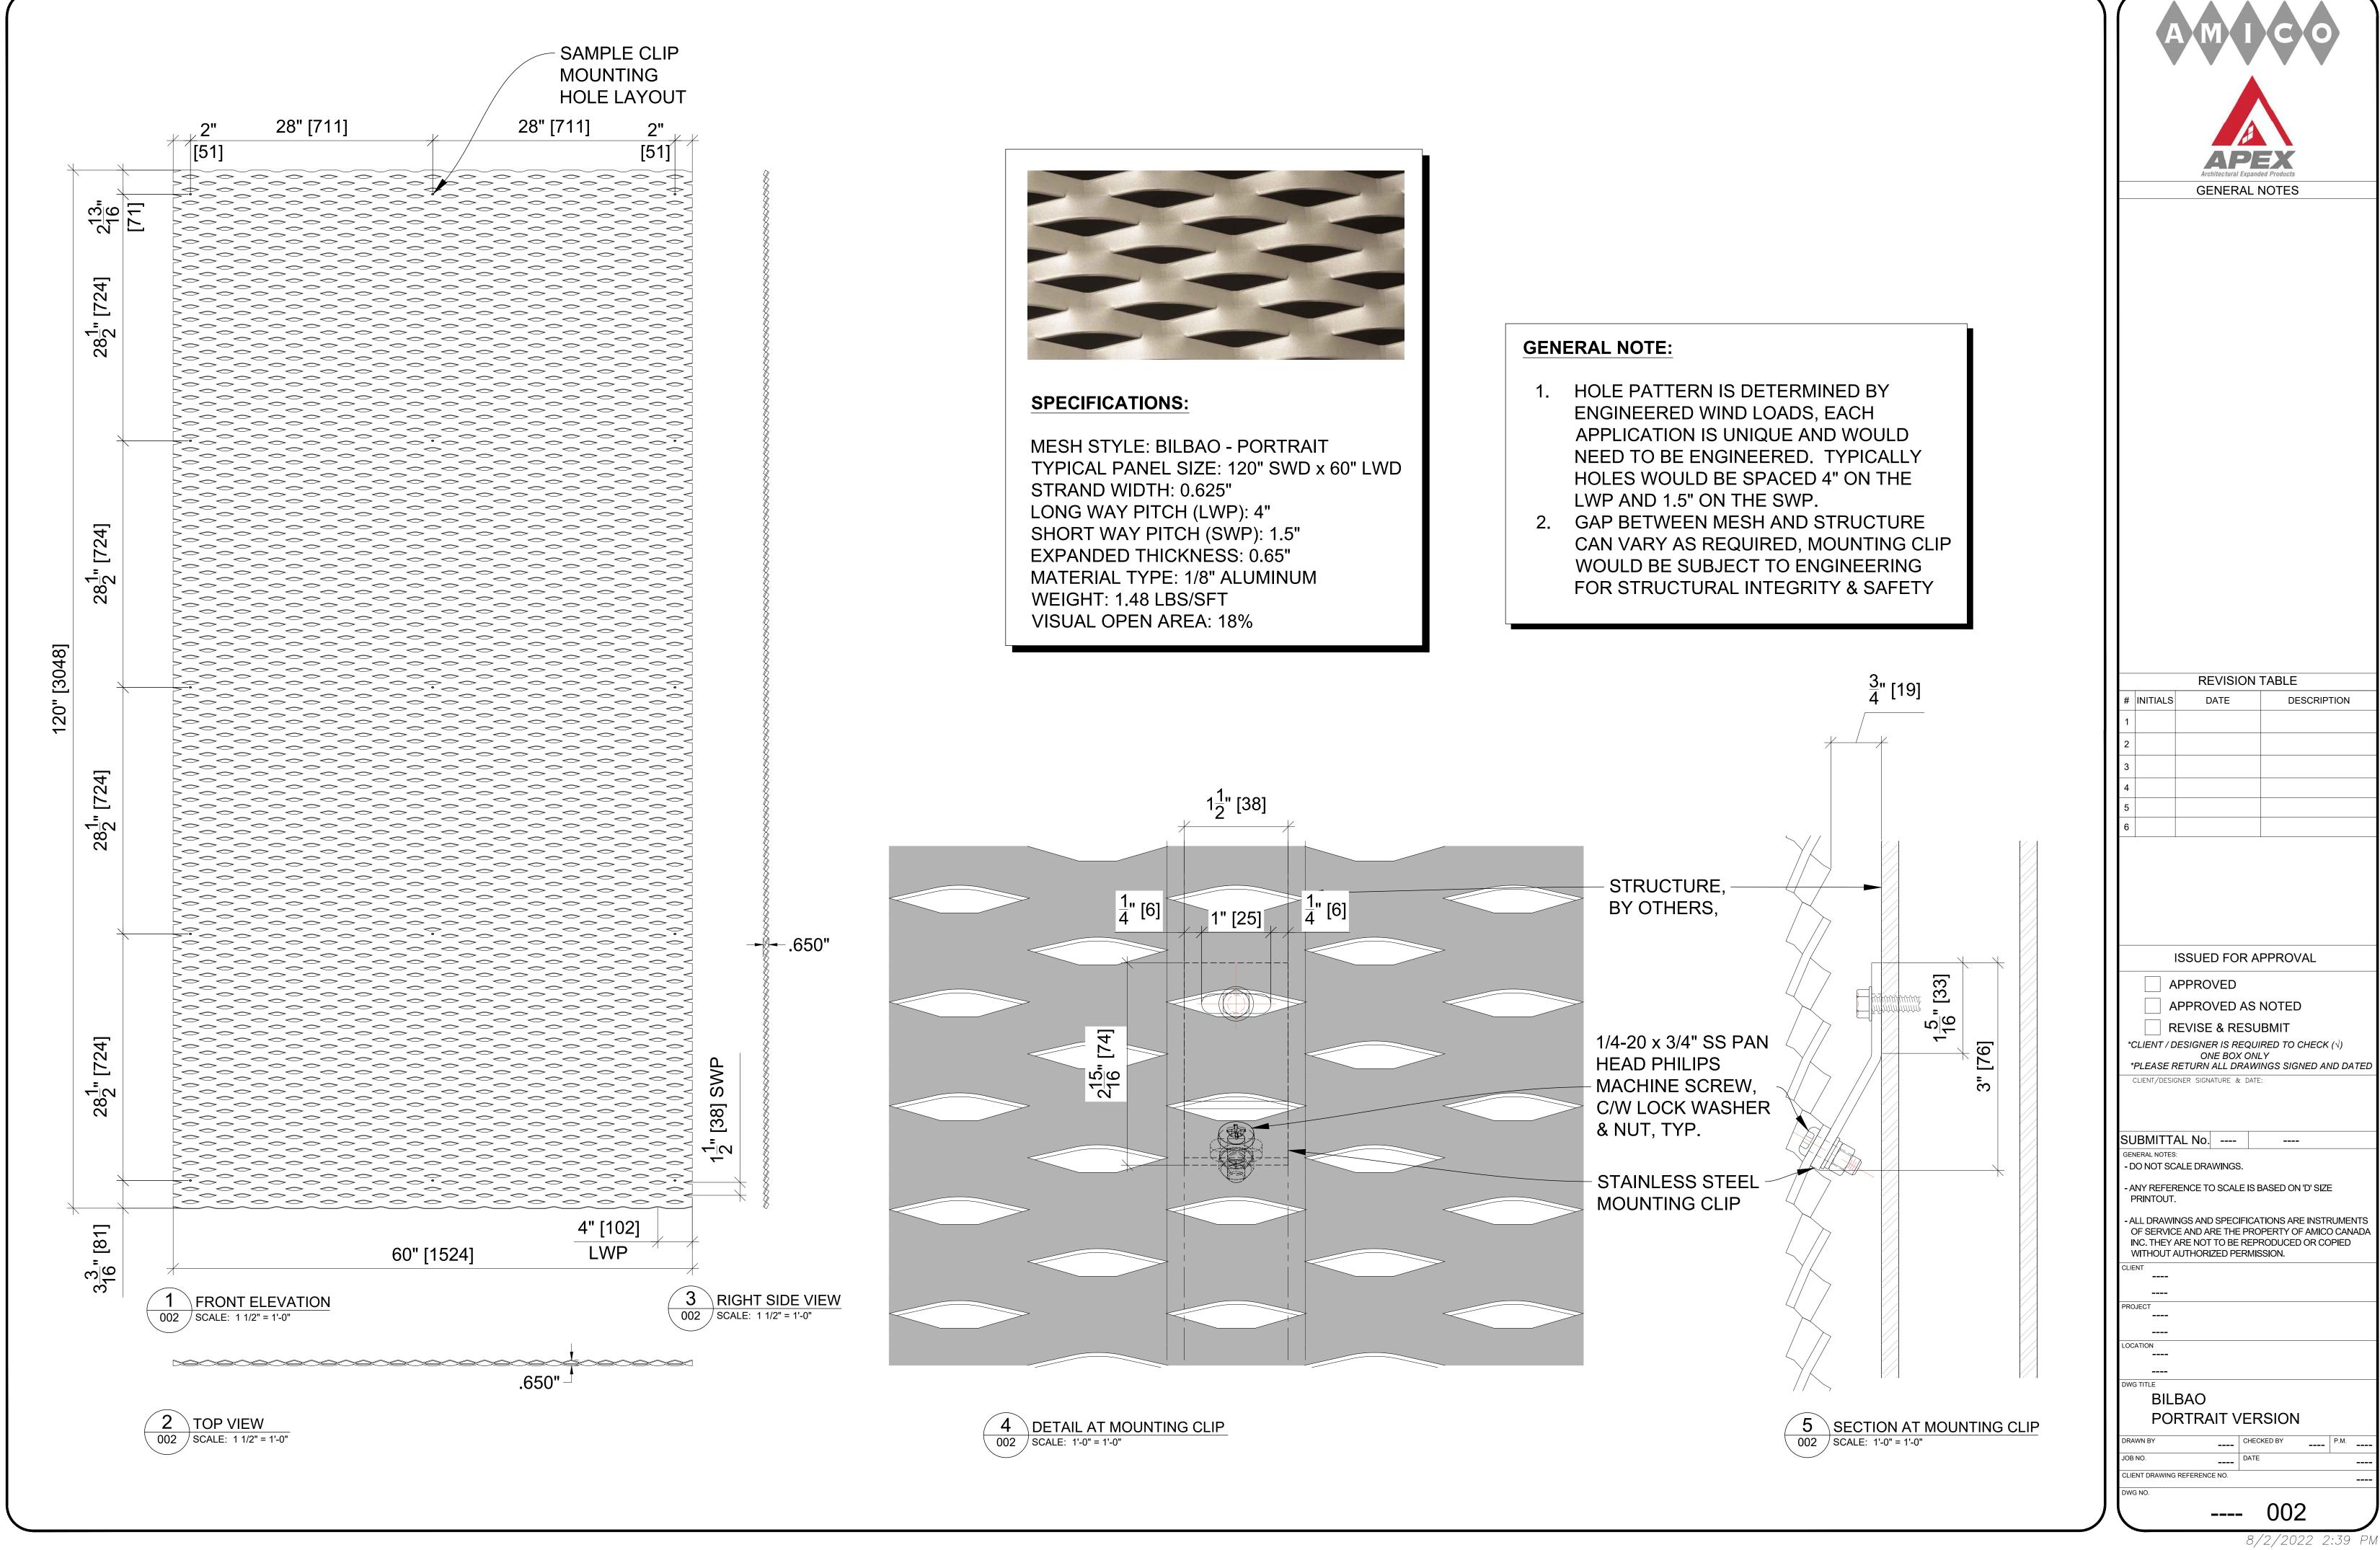

## **SPECIFICATIONS:**

MESH STYLE: BILBAO - LANDSCAPE
TYPICAL PANEL SIZE: 60" SWD x 120" LWD
STRAND WIDTH: 0.625"
LONG WAY PITCH (LWP): 4"
SHORT WAY PITCH (SWP): 1.5"
EXPANDED THICKNESS: 0.65"
MATERIAL TYPE: 1/8" ALUMINUM
WEIGHT: 1.48 LBS/SFT
VISUAL OPEN AREA: 18%

## **GENERAL NOTE:**

- 1. HOLE PATTERN IS DETERMINED BY ENGINEERED WIND LOADS, EACH APPLICATION IS UNIQUE AND WOULD NEED TO BE ENGINEERED. TYPICALLY HOLES WOULD BE SPACED 4" ON THE LWP AND 1.5" ON THE SWP
- 2. GAP BETWEEN MESH AND STRUCTURE CAN VARY AS REQUIRED, MOUNTING CLIP WOULD BE SUBJECT TO ENGINEERING FOR STRUCTURAL INTEGRITY & SAFETY

| REVISION TABLE                                                                               |                        |                |        |                |      |
|----------------------------------------------------------------------------------------------|------------------------|----------------|--------|----------------|------|
| #                                                                                            | INITIALS               | DATE           |        | DESCRIP        | TION |
| 1                                                                                            |                        |                |        |                |      |
| 2                                                                                            |                        |                |        |                |      |
| 3                                                                                            |                        |                |        |                |      |
| 4                                                                                            |                        |                |        |                |      |
| 5                                                                                            |                        |                |        |                |      |
| 6                                                                                            |                        |                |        |                |      |
|                                                                                              |                        |                |        |                |      |
|                                                                                              |                        |                |        |                |      |
|                                                                                              |                        |                |        |                |      |
|                                                                                              |                        |                |        |                |      |
|                                                                                              |                        |                |        |                |      |
|                                                                                              |                        |                |        |                |      |
|                                                                                              |                        | ISSUED F       | OR AI  | PPROVAL        |      |
|                                                                                              |                        |                |        |                |      |
| APPROVED AS NOTED                                                                            |                        |                |        |                |      |
| APPROVED AS NOTED                                                                            |                        |                |        |                |      |
| REVISE & RESUBMIT                                                                            |                        |                |        |                |      |
| *CLIENT / DESIGNER IS REQUIRED TO CHECK ( $√$ ) ONE BOX ONLY                                 |                        |                |        |                |      |
| *PLEASE RETURN ALL DRAWINGS SIGNED AND DATED CLIENT/DESIGNER SIGNATURE & DATE:               |                        |                |        |                |      |
| (                                                                                            | JLIENT/DESIG           | JNER SIGNATURE | & DATE | :              |      |
|                                                                                              |                        |                |        |                |      |
|                                                                                              |                        |                |        |                |      |
|                                                                                              | JBMITT/<br>NERAL NOTES |                | -      |                |      |
|                                                                                              |                        | CALE DRAWING   | GS.    |                |      |
| - ANY REFERENCE TO SCALE IS BASED ON 'D' SIZE                                                |                        |                |        |                |      |
|                                                                                              | PRINTOUT.              |                |        |                |      |
|                                                                                              |                        |                |        | TIONS ARE INST |      |
| OF SERVICE AND ARE THE PROPERTY OF AMICO CANADA INC. THEY ARE NOT TO BE REPRODUCED OR COPIED |                        |                |        |                |      |
|                                                                                              |                        | AUTHORIZED F   | PERMIS | SION.          |      |
| CLIE                                                                                         | ENT                    |                |        |                |      |
|                                                                                              |                        |                |        |                |      |
| PRO                                                                                          | JECT                   |                |        |                |      |
|                                                                                              |                        |                |        |                |      |
| LOCATION                                                                                     |                        |                |        |                |      |
|                                                                                              |                        |                |        |                |      |
| DWG TITLE                                                                                    |                        |                |        |                |      |
| BILBAO                                                                                       |                        |                |        |                |      |
| LANDSCAPE VERSION                                                                            |                        |                |        |                |      |
| DRA                                                                                          | WN BY                  |                | - CHEC | KED BY         | P.M  |
| JOB                                                                                          | NO.                    |                | - DATE |                |      |
|                                                                                              |                        | REFERENCE NO.  |        |                |      |
| DWC                                                                                          | G NO.                  |                |        | 004            |      |
|                                                                                              |                        |                |        | 001            |      |