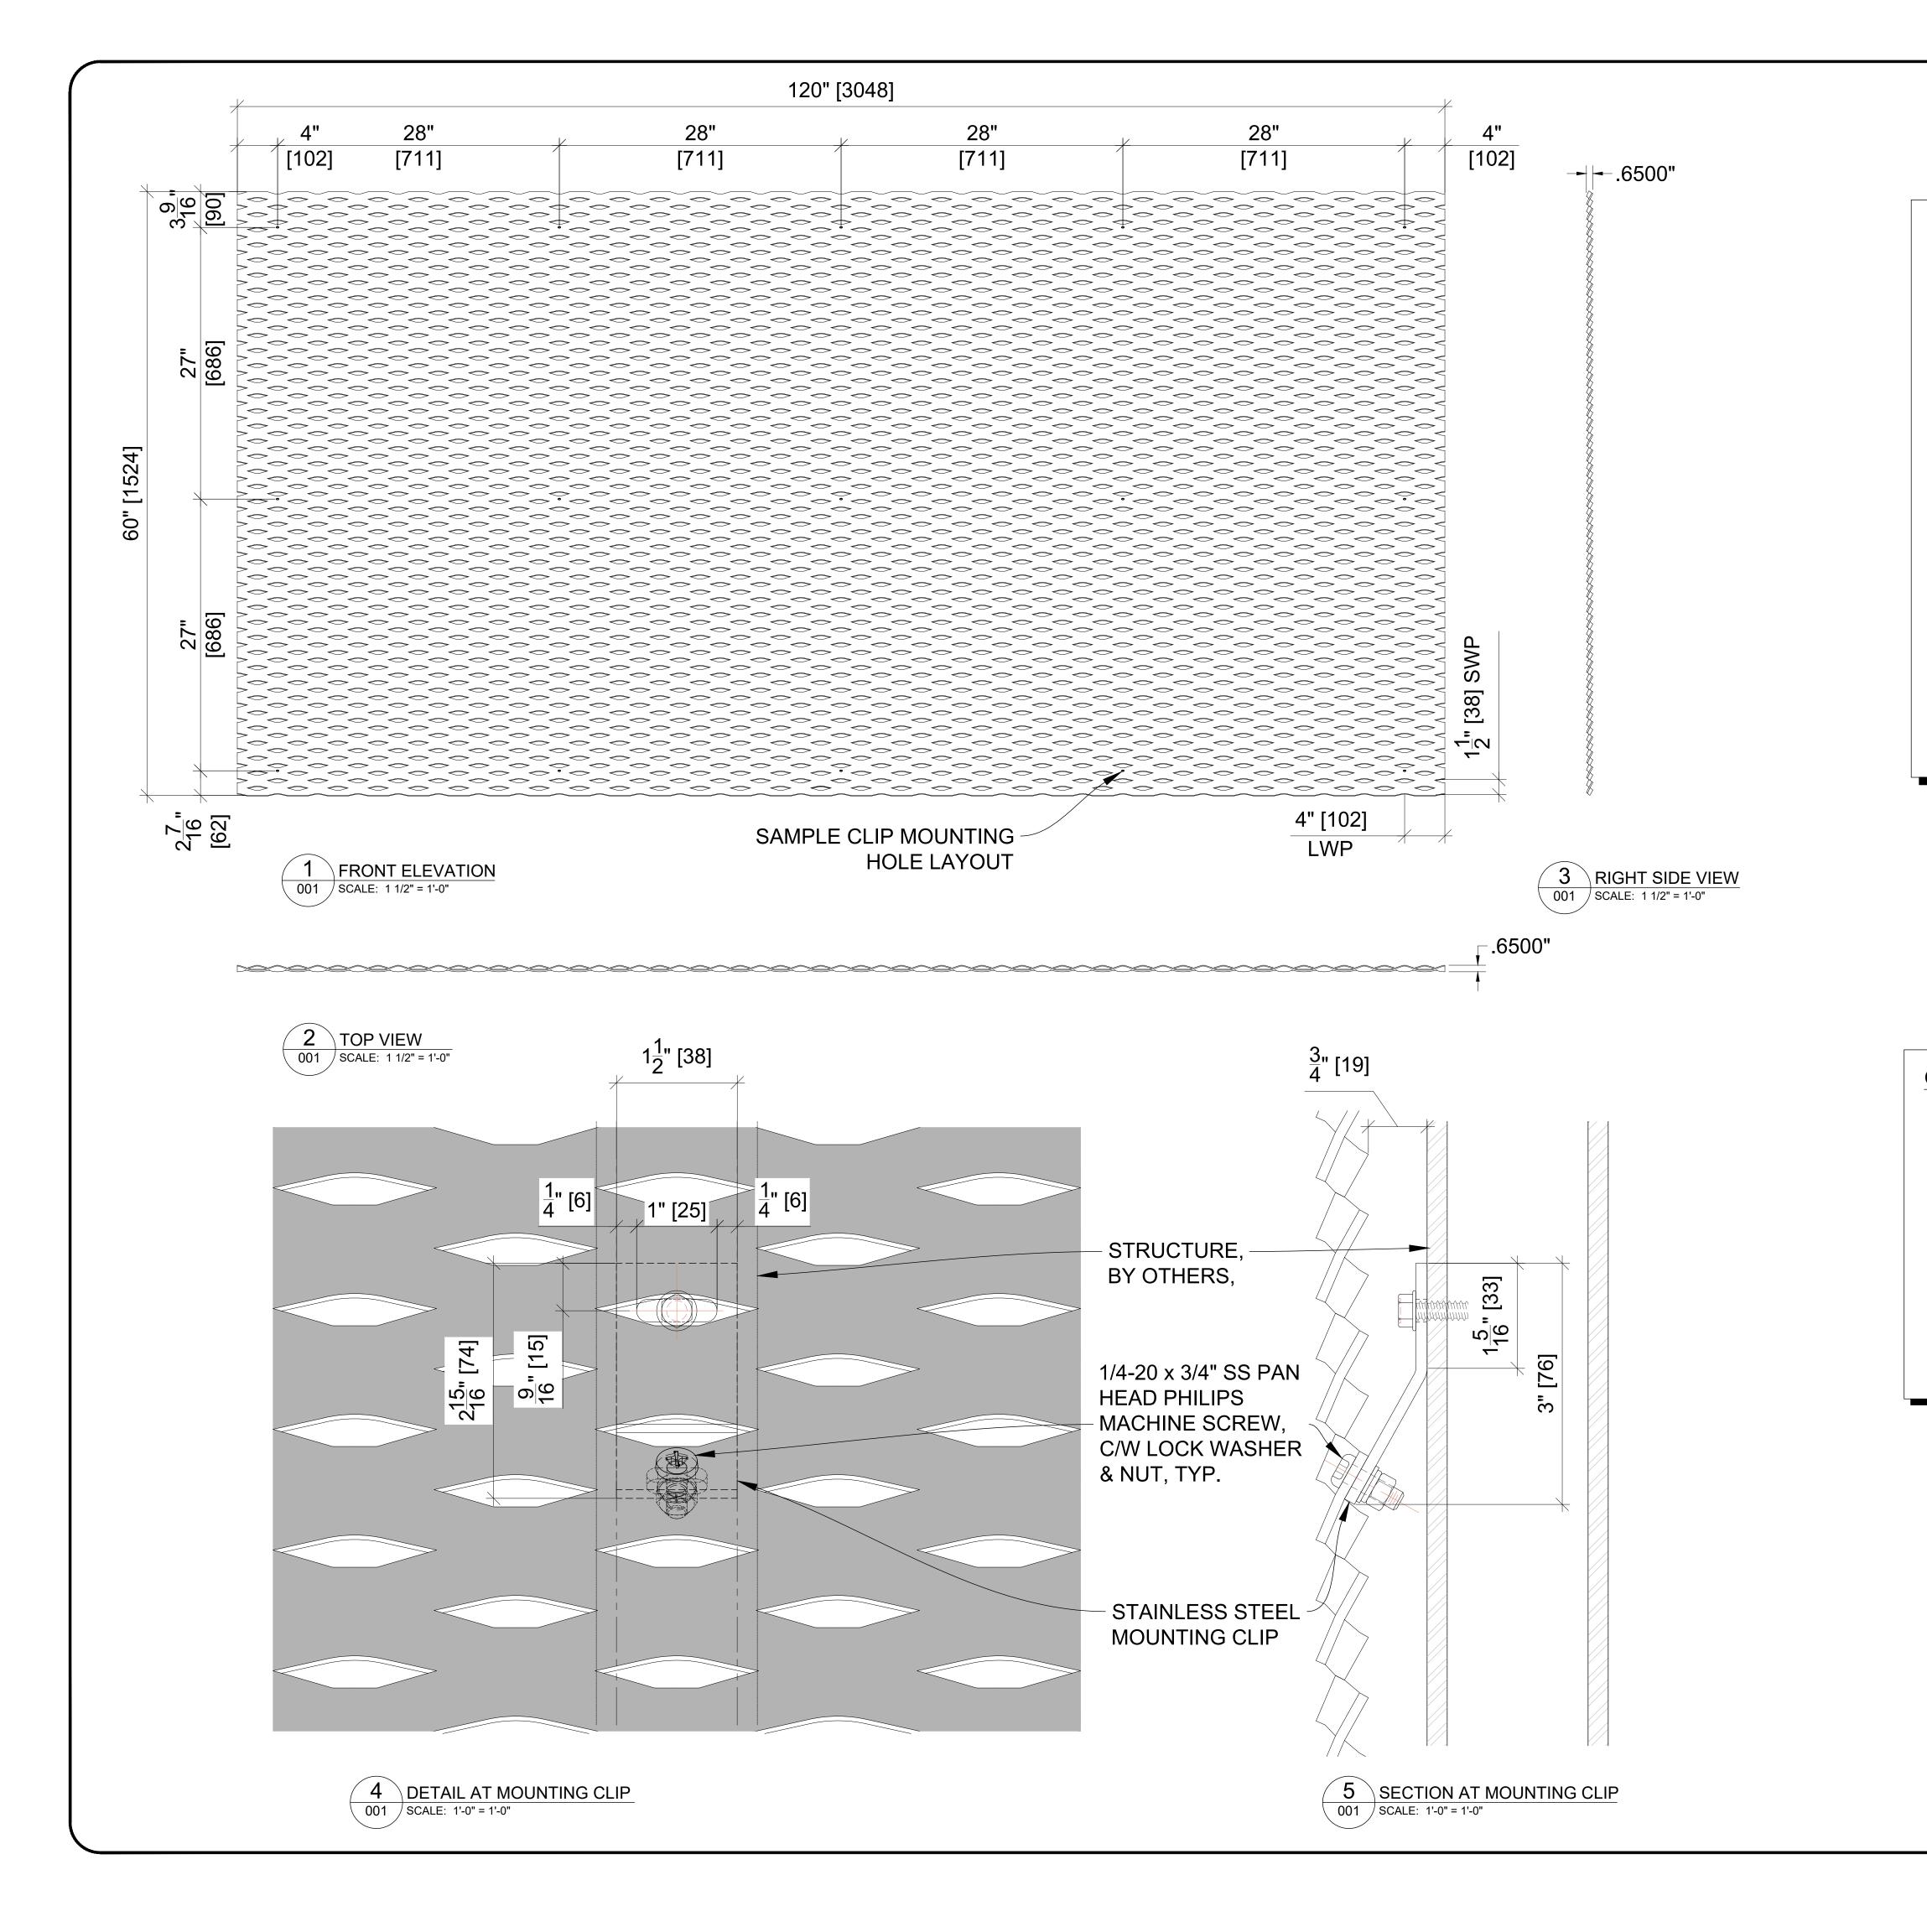

## **SPECIFICATIONS:**

MESH STYLE: BILBAO - LANDSCAPE
TYPICAL PANEL SIZE: 60" SWD x 120" LWD
STRAND WIDTH: 0.625"
LONG WAY PITCH (LWP): 4"
SHORT WAY PITCH (SWP): 1.5"
EXPANDED THICKNESS: 0.65"
MATERIAL TYPE: 1/8" ALUMINUM
WEIGHT: 1.48 LBS/SFT
VISUAL OPEN AREA: 18%

## **GENERAL NOTE:**

- 1. HOLE PATTERN IS DETERMINED BY ENGINEERED WIND LOADS, EACH APPLICATION IS UNIQUE AND WOULD NEED TO BE ENGINEERED. TYPICALLY HOLES WOULD BE SPACED 4" ON THE LWP AND 1.5" ON THE SWP
- 2. GAP BETWEEN MESH AND STRUCTURE CAN VARY AS REQUIRED, MOUNTING CLIP WOULD BE SUBJECT TO ENGINEERING FOR STRUCTURAL INTEGRITY & SAFETY