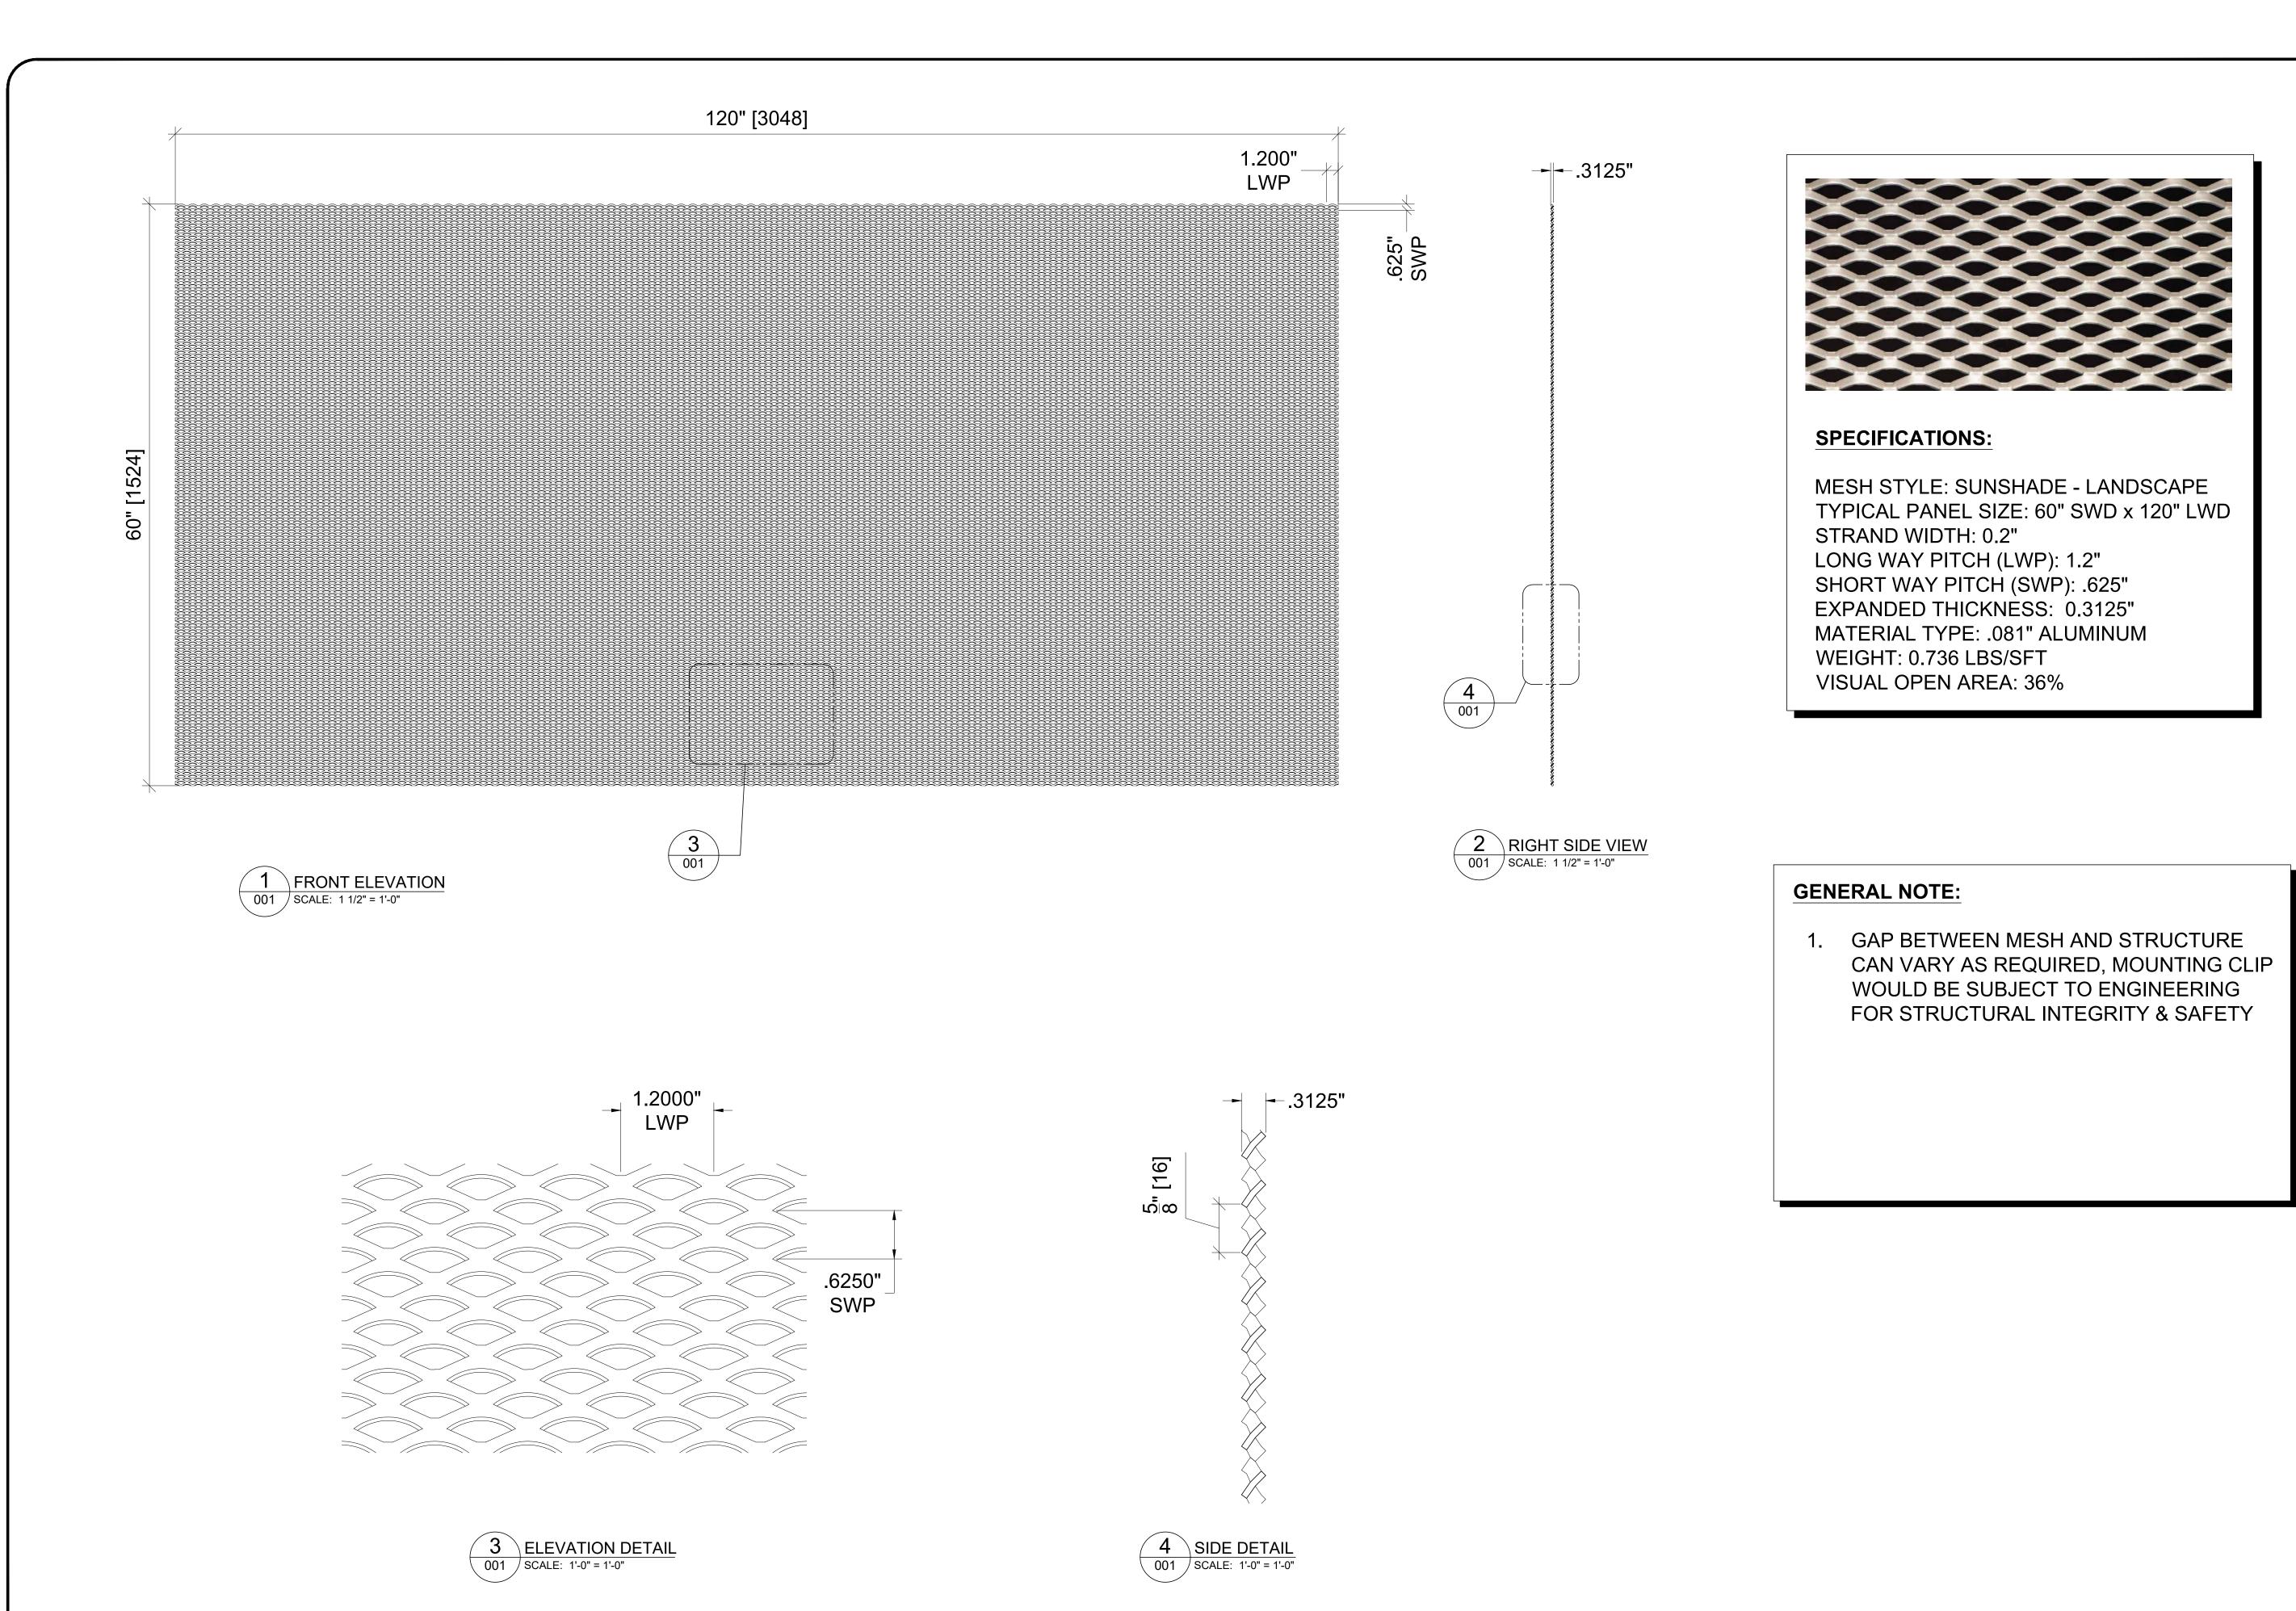

1. GAP BETWEEN MESH AND STRUCTURE CAN VARY AS REQUIRED, MOUNTING CLIP WOULD BE SUBJECT TO ENGINEERING FOR STRUCTURAL INTEGRITY & SAFETY

-.3125"

4 SIDE DETAIL 002 SCALE: 1'-0" = 1'-0"

|                                                                             |                             |          |       |      |        |          |      | l |  |
|-----------------------------------------------------------------------------|-----------------------------|----------|-------|------|--------|----------|------|---|--|
|                                                                             |                             |          |       |      |        |          |      |   |  |
|                                                                             |                             |          |       |      |        |          |      |   |  |
|                                                                             |                             |          |       |      |        |          |      |   |  |
| REVISION TABLE                                                              |                             |          |       |      |        |          |      |   |  |
| ш                                                                           | # INITIALS DATE DESCRIPTION |          |       |      |        |          |      |   |  |
|                                                                             | INITIALS                    | L        | DATE  |      | D      | ESCRIF   | TION |   |  |
| 1                                                                           |                             |          |       |      |        |          |      |   |  |
| 2                                                                           |                             |          |       |      |        |          |      |   |  |
| 3                                                                           |                             |          |       |      |        |          |      |   |  |
| 4                                                                           |                             |          |       |      |        |          |      |   |  |
| 5                                                                           |                             |          |       |      |        |          |      |   |  |
| 6                                                                           |                             |          |       |      |        |          |      |   |  |
|                                                                             |                             |          |       |      |        |          |      |   |  |
|                                                                             |                             |          |       |      |        |          |      |   |  |
|                                                                             |                             |          |       |      |        |          |      |   |  |
|                                                                             |                             |          |       |      |        |          |      |   |  |
|                                                                             |                             |          |       |      |        |          |      |   |  |
| ISSUED FOR APPROVAL                                                         |                             |          |       |      |        |          |      |   |  |
| APPROVED                                                                    |                             |          |       |      |        |          |      |   |  |
| APPROVED AS NOTED                                                           |                             |          |       |      |        |          |      |   |  |
| REVISE & RESUBMIT                                                           |                             |          |       |      |        |          |      |   |  |
| *CLIENT / DESIGNER IS REQUIRED TO CHECK (√)                                 |                             |          |       |      |        |          |      |   |  |
| ONE BOX ONLY<br>*PLEASE RETURN ALL DRAWINGS SIGNED AND DATED                |                             |          |       |      |        |          |      |   |  |
| CLIENT/DESIGNER SIGNATURE & DATE:                                           |                             |          |       |      |        |          |      |   |  |
|                                                                             |                             |          |       |      |        |          |      |   |  |
|                                                                             |                             |          |       |      |        |          |      |   |  |
|                                                                             | JBMITT                      |          |       |      |        | <b>-</b> |      |   |  |
| GENERAL NOTES: - DO NOT SCALE DRAWINGS.                                     |                             |          |       |      |        |          |      |   |  |
| - ANY REFERENCE TO SCALE IS BASED ON 'D' SIZE PRINTOUT.                     |                             |          |       |      |        |          |      |   |  |
| - ALL DRAWINGS AND SPECIFICATIONS ARE INSTRUMENTS                           |                             |          |       |      |        |          |      |   |  |
| OF SERVICE AND ARE THE PROPERTY OF AMICO CANADA                             |                             |          |       |      |        |          |      |   |  |
| INC. THEY ARE NOT TO BE REPRODUCED OR COPIED WITHOUT AUTHORIZED PERMISSION. |                             |          |       |      |        |          |      |   |  |
| CLIENT                                                                      |                             |          |       |      |        |          |      |   |  |
|                                                                             |                             |          |       |      |        |          |      |   |  |
| PROJECT                                                                     |                             |          |       |      |        |          |      |   |  |
| LOCATION                                                                    |                             |          |       |      |        |          |      |   |  |
| LOCATION                                                                    |                             |          |       |      |        |          |      |   |  |
| DWG TITLE                                                                   |                             |          |       |      |        |          |      |   |  |
| SUNSHADE                                                                    |                             |          |       |      |        |          |      |   |  |
| PORTRAIT VERSION                                                            |                             |          |       |      |        |          |      |   |  |
| DRA                                                                         | WN BY                       |          |       | CHEC | KED BY |          | P.M  | _ |  |
| JOB                                                                         | NO.                         |          |       | DATE |        |          |      | _ |  |
|                                                                             | ENT DRAWING                 | REFERENC | E NO. |      |        |          |      | - |  |
| DWC                                                                         | S NO.                       |          |       |      | 00     | _        |      | 1 |  |