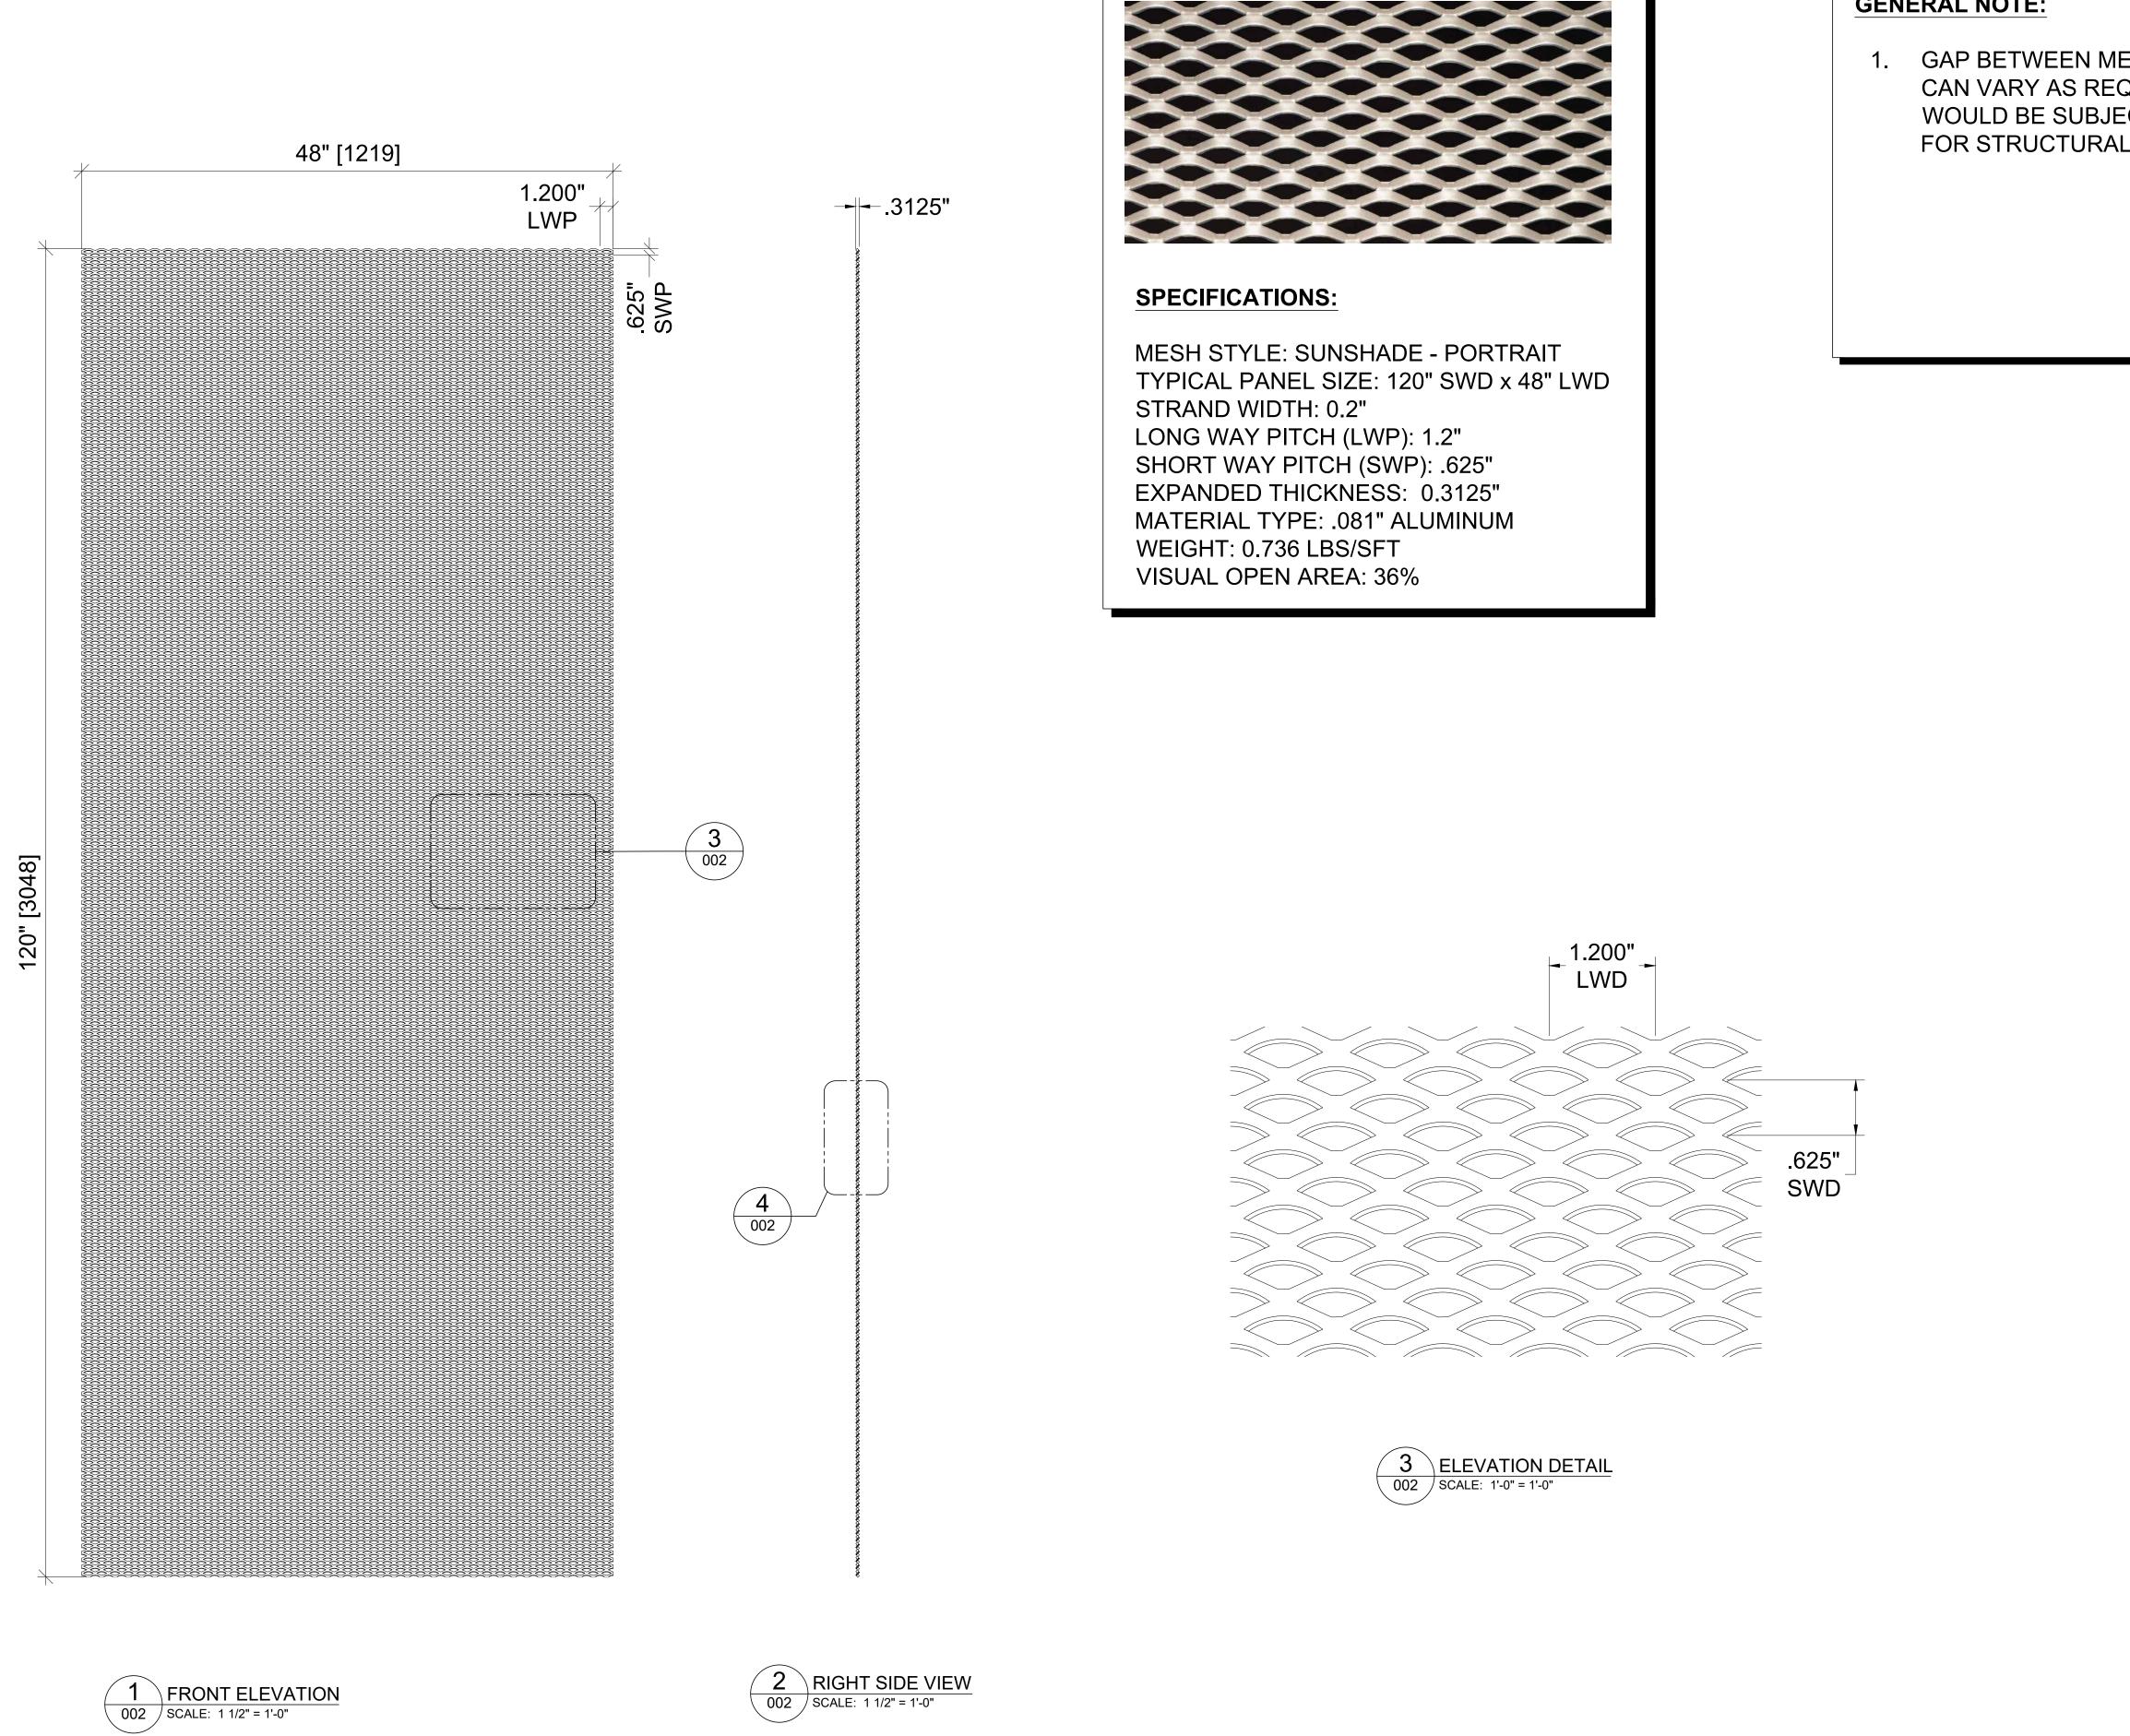

1. GAP BETWEEN MESH AND STRUCTURE CAN VARY AS REQUIRED, MOUNTING CLIP WOULD BE SUBJECT TO ENGINEERING FOR STRUCTURAL INTEGRITY & SAFETY

-.3125"

4 SIDE DETAIL 002 SCALE: 1'-0" = 1'-0"

|                                                                             |                             |          |       |      |        |          |      | l |  |
|-----------------------------------------------------------------------------|-----------------------------|----------|-------|------|--------|----------|------|---|--|
|                                                                             |                             |          |       |      |        |          |      |   |  |
|                                                                             |                             |          |       |      |        |          |      |   |  |
|                                                                             |                             |          |       |      |        |          |      |   |  |
| REVISION TABLE                                                              |                             |          |       |      |        |          |      |   |  |
| ш                                                                           | # INITIALS DATE DESCRIPTION |          |       |      |        |          |      |   |  |
|                                                                             | INITIALS                    | L        | DATE  |      | D      | ESCRIF   | TION |   |  |
| 1                                                                           |                             |          |       |      |        |          |      |   |  |
| 2                                                                           |                             |          |       |      |        |          |      |   |  |
| 3                                                                           |                             |          |       |      |        |          |      |   |  |
| 4                                                                           |                             |          |       |      |        |          |      |   |  |
| 5                                                                           |                             |          |       |      |        |          |      |   |  |
| 6                                                                           |                             |          |       |      |        |          |      |   |  |
|                                                                             |                             |          |       |      |        |          |      |   |  |
|                                                                             |                             |          |       |      |        |          |      |   |  |
|                                                                             |                             |          |       |      |        |          |      |   |  |
|                                                                             |                             |          |       |      |        |          |      |   |  |
|                                                                             |                             |          |       |      |        |          |      |   |  |
| ISSUED FOR APPROVAL                                                         |                             |          |       |      |        |          |      |   |  |
| APPROVED                                                                    |                             |          |       |      |        |          |      |   |  |
| APPROVED AS NOTED                                                           |                             |          |       |      |        |          |      |   |  |
| REVISE & RESUBMIT                                                           |                             |          |       |      |        |          |      |   |  |
| *CLIENT / DESIGNER IS REQUIRED TO CHECK (√)                                 |                             |          |       |      |        |          |      |   |  |
| ONE BOX ONLY<br>*PLEASE RETURN ALL DRAWINGS SIGNED AND DATED                |                             |          |       |      |        |          |      |   |  |
| CLIENT/DESIGNER SIGNATURE & DATE:                                           |                             |          |       |      |        |          |      |   |  |
|                                                                             |                             |          |       |      |        |          |      |   |  |
|                                                                             |                             |          |       |      |        |          |      |   |  |
|                                                                             | JBMITT                      |          |       |      |        | <b>-</b> |      |   |  |
| GENERAL NOTES: - DO NOT SCALE DRAWINGS.                                     |                             |          |       |      |        |          |      |   |  |
| - ANY REFERENCE TO SCALE IS BASED ON 'D' SIZE PRINTOUT.                     |                             |          |       |      |        |          |      |   |  |
| - ALL DRAWINGS AND SPECIFICATIONS ARE INSTRUMENTS                           |                             |          |       |      |        |          |      |   |  |
| OF SERVICE AND ARE THE PROPERTY OF AMICO CANADA                             |                             |          |       |      |        |          |      |   |  |
| INC. THEY ARE NOT TO BE REPRODUCED OR COPIED WITHOUT AUTHORIZED PERMISSION. |                             |          |       |      |        |          |      |   |  |
| CLIENT                                                                      |                             |          |       |      |        |          |      |   |  |
|                                                                             |                             |          |       |      |        |          |      |   |  |
| PROJECT                                                                     |                             |          |       |      |        |          |      |   |  |
| LOCATION                                                                    |                             |          |       |      |        |          |      |   |  |
| LOCATION                                                                    |                             |          |       |      |        |          |      |   |  |
| DWG TITLE                                                                   |                             |          |       |      |        |          |      |   |  |
| SUNSHADE                                                                    |                             |          |       |      |        |          |      |   |  |
| PORTRAIT VERSION                                                            |                             |          |       |      |        |          |      |   |  |
| DRA                                                                         | WN BY                       |          |       | CHEC | KED BY |          | P.M  | _ |  |
| JOB                                                                         | NO.                         |          |       | DATE |        |          |      | _ |  |
|                                                                             | ENT DRAWING                 | REFERENC | E NO. |      |        |          |      | - |  |
| DWC                                                                         | S NO.                       |          |       |      | 00     | _        |      | 1 |  |