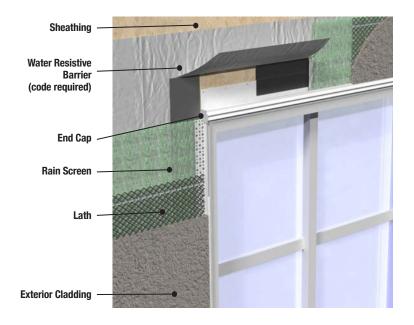

## PREVENTS WATER FROM ACCUMULATING OVER WINDOWS, DOORS, AND OPENINGS.

AMIFLOW DRIP EDGE is a drainable profile that allows water to drain from over the top of windows, doors and openings. This helps to prevent water from accumulating which can lead to rot and mold over time. This profile works in conjunction with AMICO's end caps which provide a termination on both ends.

- Replaces the need for field cutting and bending flashing.
- Save time and labor on installation.
- Flexible drip edge allows water to flow away from fenestrations and wall penetrations.
- Large drainage slots allow for maximum moisture drainage.
- Drainage trough accepts up to a 10mm thickness rain screen or drainage mat.
- 3 -1/2" nailing flange with pre-punched attachment holes at 4" on center which allows you to penetrate a stud every time.
- Integrates with EZ-BEAD for flawless, consistent caulk joints