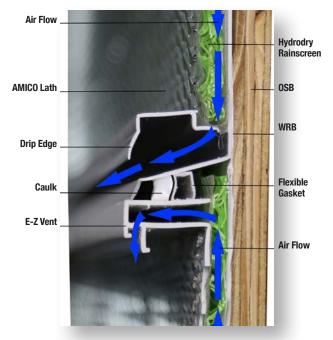

For More Information on the Hydrodry System & Other High Performance Products:

Create a Fully Vented/Drainable Midwall by Combining EZ-Vent and the Amiflow Drip Edge