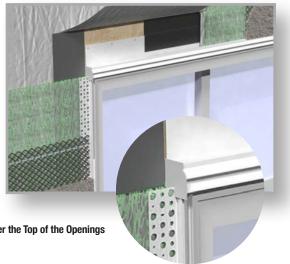

## PREVENTS WATER FROM ACCUMULATING OVER WINDOWS, DOORS, AND OPENINGS.

AMIFLOW DRIP EDGE is a drainable profile that allows water to drain from over the top of windows, doors and openings. This helps to prevent water from accumulating which can lead to rot and mold over time. This profile works in conjunction with AMICO's end caps which provide a termination on both ends.

- Replaces the need for field cutting and bending flashing.
- Save time and labor on installation.
- Flexible drip edge allows water to flow away from fenestrations and wall penetrations.
- Large drainage slots allow for maximum moisture drainage.
- Drainage trough accepts up to a 10mm thickness rain screen or drainage mat.
- 3 -1/2" nailing flange with pre-punched attachment holes at 4" on center which allows you to penetrate a stud every time.
- Integrates with EZ-BEAD for flawless, consistent caulk joints