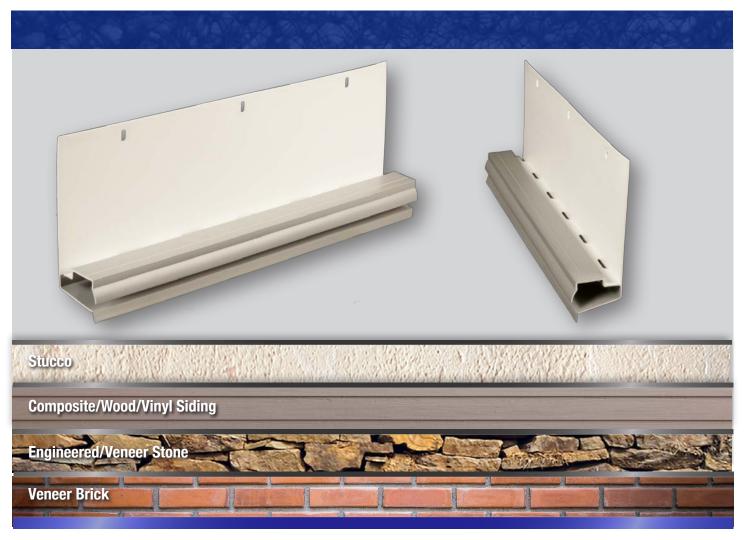

## PREVENTS WATER FROM ACCUMULATING OVER WINDOWS, DOORS, AND OPENINGS.

AMIFLOW DRIP EDGE is a drainable profile that allows water to drain from over the top of windows, doors and openings. This helps to prevent water from accumulating which can lead to rot and mold over time. This profile works in conjunction with AMICO's end caps which provide a termination on both ends.

- Replaces the need for field cutting and bending flashing.
- Save time and labor on installation.
- Flexible drip edge allows water to flow away from fenestrations and wall penetrations.
- Large drainage slots allow for maximum moisture drainage.
- Drainage trough accepts up to a 10mm thickness rain screen or drainage mat.
- 3 -1/2" nailing flange with pre-punched attachment holes at 4" on center which allows you to penetrate a stud every time.
- Integrates with EZ-BEAD for flawless, consistent caulk joints