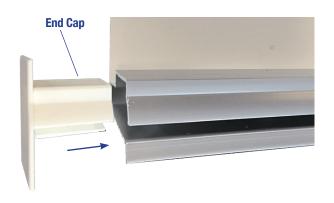

## PREVENTS WATER FROM ACCUMULATING OVER WINDOWS, DOORS, AND OPENINGS.

AMIFLOW DRIP EDGE is a drainable profile that allows water to drain from over the top of windows, doors and openings. This helps to prevent water from accumulating which can lead to rot and mold over time. This profile works in conjunction with AMICO's end caps which provide a termination on both ends.